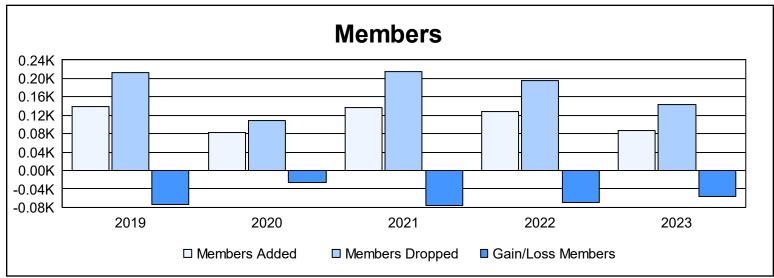

District 25 E As of June 2023 Cumulative

| Year      | New<br>Clubs | Dropped<br>Clubs | Gain/<br>Loss<br>Clubs | New<br>Members | Charter<br>Members | Reinstate<br>Members | Transfer<br>Members | Total<br>Member<br>Added | Total<br>Members<br>Dropped | Gain/<br>Loss<br>Members |
|-----------|--------------|------------------|------------------------|----------------|--------------------|----------------------|---------------------|--------------------------|-----------------------------|--------------------------|
| 2018-2019 | 0            | 2                | -2                     | 124            | 4                  | 8                    | 3                   | 139                      | 212                         | -73                      |
| 2019-2020 | 0            | 0                | 0                      | 72             | 0                  | 9                    | 1                   | 82                       | 108                         | -26                      |
| 2020-2021 | 1            | 6                | -5                     | 69             | 38                 | 6                    | 24                  | 137                      | 214                         | -77                      |
| 2021-2022 | 0            | 3                | -3                     | 118            | 1                  | 3                    | 5                   | 127                      | 196                         | -69                      |
| 2022-2023 | 0            | 0                | 0                      | 78             | 0                  | 7                    | 1                   | 86                       | 143                         | -57                      |
| Average   | 0            | 2                | -2                     | 92             | 9                  | 7                    | 7                   | 114                      | 175                         | -60                      |