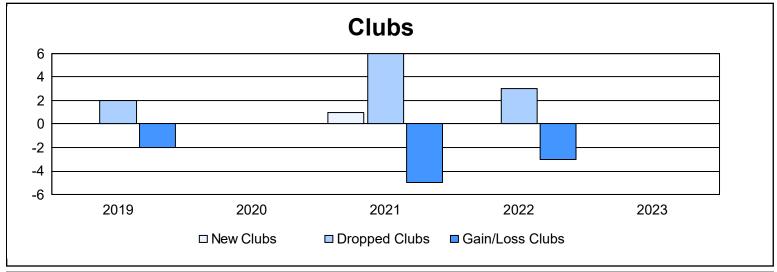

District 25 E As of June 2023 Cumulative

| Year      | New<br>Clubs | Dropped<br>Clubs | Gain/<br>Loss<br>Clubs | New<br>Members | Charter<br>Members | Reinstate<br>Members | Transfer<br>Members | Total<br>Member<br>Added | Total<br>Members<br>Dropped | Gain/<br>Loss<br>Members |
|-----------|--------------|------------------|------------------------|----------------|--------------------|----------------------|---------------------|--------------------------|-----------------------------|--------------------------|
| 2018-2019 | 0            | 2                | -2                     | 124            | 4                  | 8                    | 3                   | 139                      | 212                         | -73                      |
| 2019-2020 | 0            | 0                | 0                      | 72             | 0                  | 9                    | 1                   | 82                       | 108                         | -26                      |
| 2020-2021 | 1            | 6                | -5                     | 69             | 38                 | 6                    | 24                  | 137                      | 214                         | -77                      |
| 2021-2022 | 0            | 3                | -3                     | 118            | 1                  | 3                    | 5                   | 127                      | 196                         | -69                      |
| 2022-2023 | 0            | 0                | 0                      | 78             | 0                  | 7                    | 1                   | 86                       | 143                         | -57                      |
| Average   | 0            | 2                | -2                     | 92             | 9                  | 7                    | 7                   | 114                      | 175                         | -60                      |